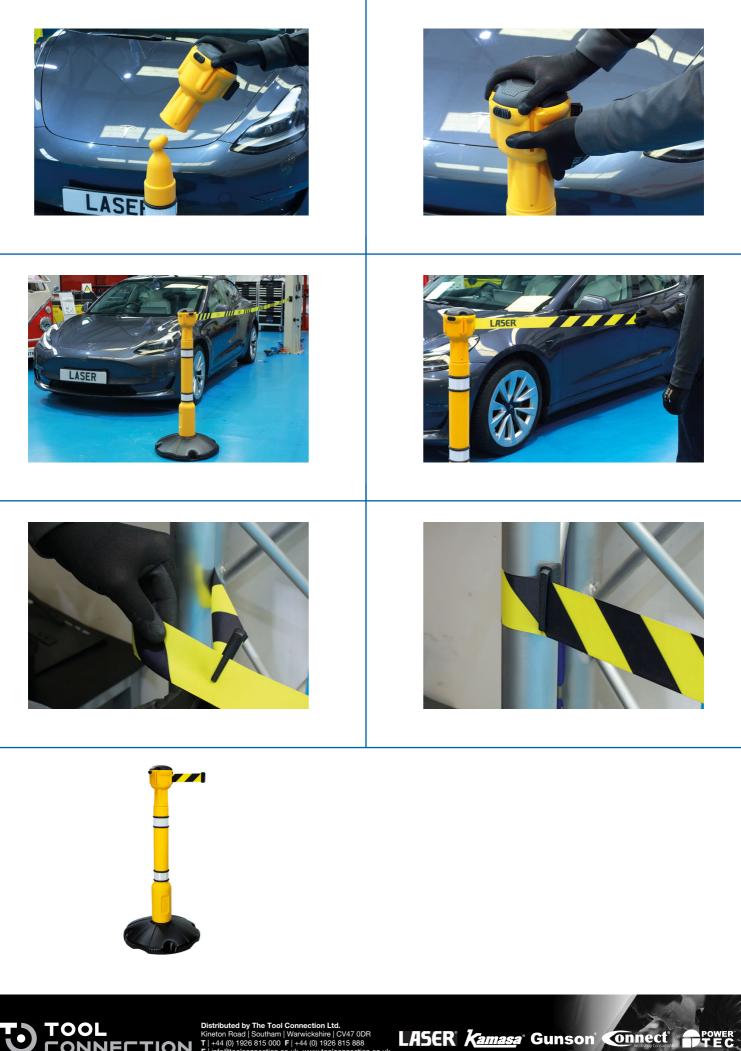

## Skipper Unit c/w Post & Base - Single Unit c/w Wall

Skipper's multifunctional, multi-surface range of innovative and patent protected products have been designed from the ground-up for health and safety. The Skipper system is designed to be completely modular, to allow for any of the safety kits and individual components to be connected to each other, enabling you to tailor the safety barriers precisely to suit the workspaces requirements. This kit comprises of; the Skipper head unit which features a 9m (30ft) retractable yellow and black barrier tape, with a unique design which prevents the tape from sagging or twisting even when extended over large distances. The Skipper heavy duty support post and base, which can simply be filled with water or sand for improved strength and stability, then the post is twist-locked into position. And a wall receiver clip, for attaching the Skipper safety barrier tape to a fixed wall mounting.

## **Additional Information**

- Single post modular safety barrier solution, can be connected to any other component from the Skipper range.
- Contents: 1x head unit, 9 metre (30 ft) x 48mm width retractable barrier tape (yellow & black), Part No. 62253.
- 1x heavy duty support post, 1 metre tall, Part No. 62255.
- 1x heavy duty post base, 500mm diameter, can be filled with either water or sand for added stability, Part No. 62256.
- 1x wall mounting receiver clip, acts as an end-point for Skipper retractable barriers & can also be used to support the Skipper waste & safety management accessories, Part No. 62263. Requires screws to secure (not supplied).