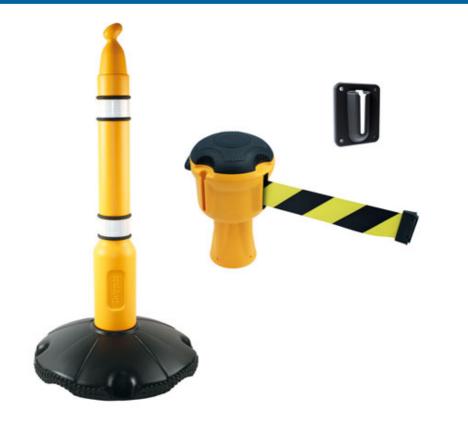

## Skipper Unit c/w Post & Base - Single Unit c/w Wall

Skipper's multifunctional, multi-surface range of innovative and patent protected products have been designed from the ground-up for health and safety. The Skipper system is designed to be completely modular, to allow for any of the safety kits and individual components to be connected to each other, enabling you to tailor the safety barriers precisely to suit the workspaces requirements. This kit comprises of; the Skipper head unit which features a 9m (30ft) retractable yellow and black barrier tape, with a unique design which prevents the tape from sagging or twisting even when extended over large distances. The Skipper heavy duty support post and base, which can simply be filled with water or sand for improved strength and stability, then the post is twist-locked into position. And a wall receiver clip, for attaching the Skipper safety barrier tape to a fixed wall mounting.

## **Additional Information**

- Single post modular safety barrier solution, can be connected to any other component from the Skipper range.
- Contents: 1x head unit, 9 metre (30 ft) x 48mm width retractable barrier tape (yellow & black), Part No. 62253.
- 1x heavy duty support post, 1 metre tall, Part No. 62255.
- 1x heavy duty post base, 500mm diameter, can be filled with either water or sand for added stability, Part No. 62256.
- 1x wall mounting receiver clip, acts as an end-point for Skipper retractable barriers & can also be used to support the Skipper waste & safety management accessories, Part No. 62263. Requires screws to secure (not supplied).